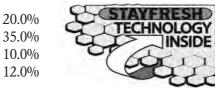

#### **Guaranteed Analysis:**

Crude Protein (min.): Crude Fat (min.): Crude Fiber (max.): Moisture (max.):

Packaged to keep it fresh! STAYFRESH TECHNOLOGY INSIDE This bag contains an oxygen scavenger packet to help keep the food