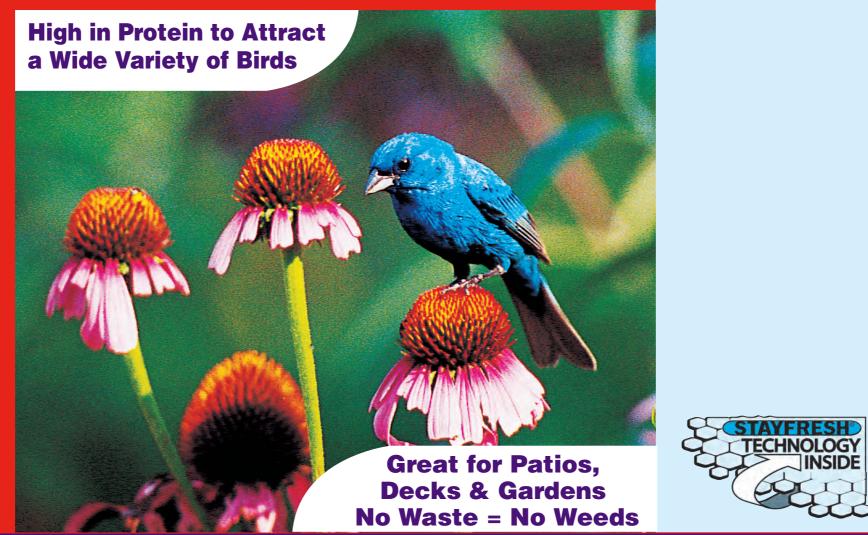

## What birds eat Lyric Delite No Waste Mix?

Every seed-eating bird that visits your backyard will eat Lyric Delite. Sunflower kernels, shelled pumpkin seeds, peanuts, pecans and pistachios are all gourmet bird food.

Lyric Delite will attract and feed these colorful songbirds:

## Why offer pre-hulled seeds?

Pre-hulled seeds are pure food. Birds eat every morsel, so there is no waste. Lyric Delite is the perfect no waste wild bird food to place in feeders in the garden or on the porch, patio or deck where seed shells from ordinary mixes can be an eyesore.